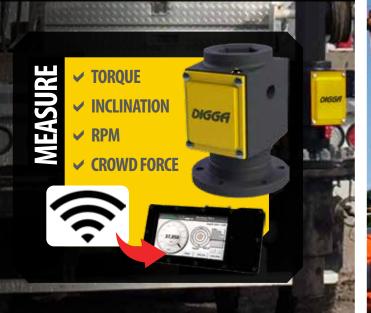

## III TORQUE HUB III

- 99%+ Accurate Torque Measurement
- Superior design & engineered for tough conditions
- Wireless in-cab display
- Replace Kelly Bar adaptor / Mount onto the drive shaft



## MORE THAN JUST TORQUE

## THE ULTIMATE HELICAL PILE MEASURING SOLUTION

- Wireless / Wired in-cab display
- Accurate to over 99%
- Calibrated pin replaces OEM hood pin
- Rugged design
- Optional laser range finder

## INLINE PRESSURE RELIEF VALVE

PRESSURE DIFFERENTIAL DIGITAL GAUGE

- Provides drive unit hydraulic relief protection
- Adjust pressure

EXTENSO

• Easy plug & play design

- In-cab LED digital display
- Measure usable hydraulic pressure
- Option for PT100 sensor input / frequency input